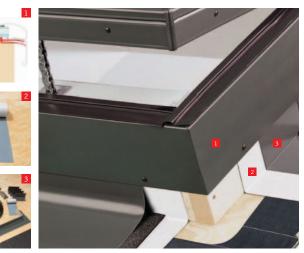

## 3 layers of water protection.

- 1 A pre-attached skylight gasket provides a tight seal between a standard site-built curb and the skylight that caps off a leak-proof installation for curb mounted skylights.
- 2 Adhesive underlayment for secondary water protection against the harshest weather conditions for standard site-built curbs.
- 3 Engineered flashing for easy installation and primary water protection.