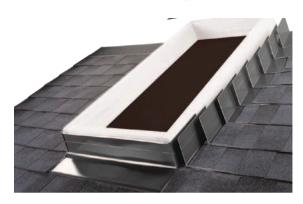

## **ECL flashing**

ECL step flashing provides a weathertight seal for standard site-built curbs installed on roofs with thin roofing materials such as asphalt or fiberglass shingles.

## 3 layers of water protection.

- 1 A pre-attached skylight gasket provides a tight seal between a standard site-built curb and the skylight that caps off a leak-proof installation for curb mounted skylights.
- 2 Adhesive underlayment for secondary water protection against the harshest weather conditions for standard site-built curbs.
- 3 Engineered flashing for easy installation and primary water protection.