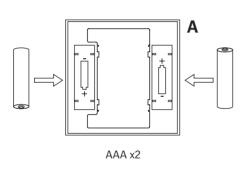

Children must not play with VELUX ACTIVE indoor climate control (departure switch, indoor climate sensor and app).

If mains cable is damaged, it must be replaced.

Caution: Risk of explosion if the battery is replaced by an incorrect type. Use only alkaline AAA for NXSO1 and alkaline AAA for NXDO1F