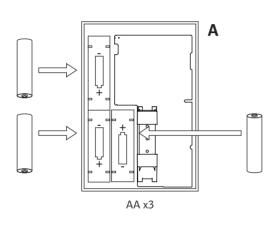

Children must not play with VELUX ACTIVE indoor climate control (departure switch, indoor climate sensor and app).

If mains cable is damaged, it must be replaced.

Caution: Risk of explosion if the battery is replaced by an incorrect type. Use only alkaline AAA for NXSO1 and alkaline AAA for NXDO1F