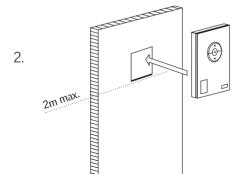

#### **Product**

Check that the gateway can operate the relevant products from the chosen position before final fixing.

VELUX ACTIVE indoor climate control is based on two-way RF (radio frequency) communication and marked with the symbol [→]. This symbol can be found on the data label Radio specifications: