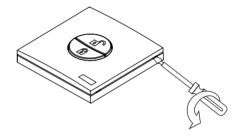

Children must not play with VELUX ACTIVE indoor climate control (departure switch, indoor climate sensor and app).

If mains cable is damaged, it must be replaced.

Caution: Risk of explosion if the battery is replaced by an incorrect type. Use only alkaline AAA for NXSO1 and alkaline AAA for NXDO1F