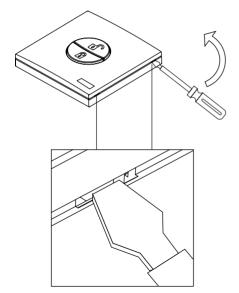

Children must not play with VELUX ACTIVE indoor climate control (departure switch, indoor climate sensor and app).

If mains cable is damaged, it must be replaced.

Caution: Risk of explosion if the battery is replaced by an incorrect type. Use only alkaline AAA for NXSO1 and alkaline AAA for NXDO1F