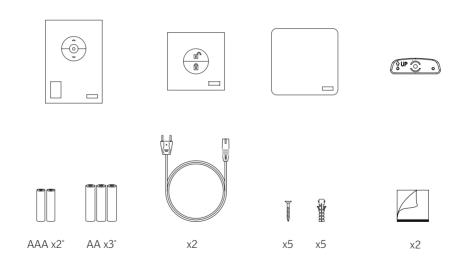

Children must not play with VELUX ACTIVE indoor climate control (departure switch, indoor climate sensor and app).

If mains cable is damaged, it must be replaced.

Caution: Risk of explosion if the battery is replaced by an incorrect type. Use only alkaline AAA for NXSO1 and alkaline AAA for NXDO1F

Expected battery lifetime: Min. 2 years.

Spare parts are available from your VELUX sales company.

If you have any technical questions, please contact your VELUX sales company, see telephone list or www.velux.com