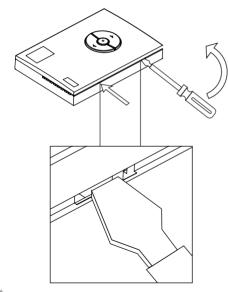

#### Maintenance

VELUX ACTIVE indoor climate control requires a minimal amount of maintenance. The surface may be cleaned with a soft, damp cloth.

Disconnect mains or battery supply before carrying out any maintenance or service work to the window and products connected to it and ensure that it cannot be reconnected unintentionally.