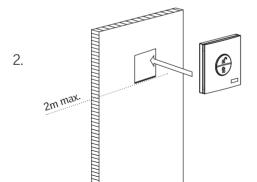

#### **Product**

Check that the gateway can operate the relevant products from the chosen position before final fixing.

VELUX ACTIVE indoor climate control is based on two-way RF (radio frequency) communication and marked with the symbol [→]. This symbol can be found on the data label Radio specifications: