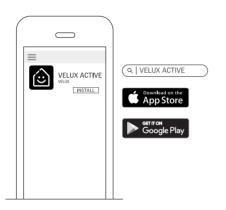

#### Compatible with:

iOS: VELUX ACTIVE with Netatmo requires an iPhone, iPad, or iPod touch with iOS 9.0 or later. Android: Requires Android 5.0 and higher with access to Google Play.

Apple HomeKit (using the Home app)