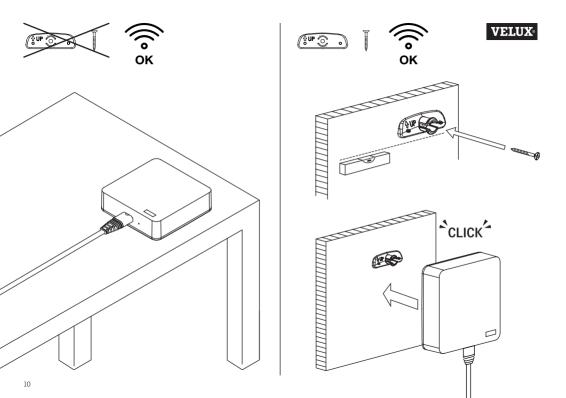

#### **Product**

Check that the gateway can operate the relevant products from the chosen position before final fixing.

VELUX ACTIVE indoor climate control is based on two-way RF (radio frequency) communication and marked with the symbol [→]. This symbol can be found on the data label Radio specifications:

Radio frequency range: 300 m free field. Depending on building construction, the indoor range is approx 30 m. However, constructions with reinforced concrete, metal cellings and plaster walls with steel members may reduce the range.

The only way to turn off the gateway (NXGO1E / NXGO1C) is to disconnect the mains cable. Ensure that the socket outlet is always easily accessible.

Electrical products must be disposed of in conformity with national regulations for electronic waste and not with household waste.