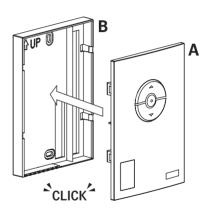

# indoor climate control KIX 300

Installation instructions Installationsanleitung Notice d'installation Monteringsveiledning Montage instructies Istruzioni di installazione Instrucciones de instalación Uputstva za ugradnju Инструкции за монтаж Montážní návod Paigaldusjuhendid Upute za ugradnju lebūvēšanas instrukcijās Montavimo instrukcijos Beépítési tájékoztató

Installeringsveiledning Instrukcja montażu Instrucja montażu Instrucjes de instalação Instrucțiuni de instalare Руководство по установке Navodila za montažo Návod na montáž Uputstva za ugradnju Asennusohjeet Installationsanvisning Montaj kılavuzları Інструкція зі встановлення 除阿根廷以外







<sup>\*</sup>Except in Argentina - Excepto en Argentina

## **VELUX**<sup>o</sup>





## **VELUX**°























## **VELUX**°















## **VELUX**<sup>o</sup>







## **VELUX**<sup>o</sup>















**VELUX**<sup>®</sup>





















#### VELUX ACTIVE indoor climate control KIX 300



#### Important information

Read instructions carefully before installation and operation. Keep the instructions for future reference and hand them over to any new user.

#### Safety

VELUX ACTIVE indoor climate control KIX 300 and mains cable are for indoor and dry environment use only.

Use only with the supplied mains cable.

VELUX ACTIVE indoor climate control can be used by persons (aged 8 years and above) with sufficient experience and knowledge if they have been given instruction concerning safe use and understand the hazards involved.

Children must not play with VELUX ACTIVE indoor climate control (depart