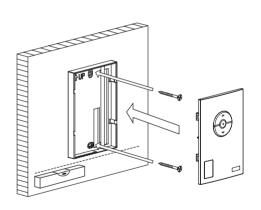

#### **Product**

Check that the gateway can operate the relevant products from the chosen position before final fixing.

VELUX ACTIVE indoor climate control is based on two-way RF (radio frequency) communication and marked with the symbol [→]. This symbol can be found on the data label Radio specifications: