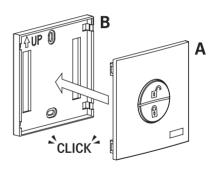

#### Maintenance

VELUX ACTIVE indoor climate control requires a minimal amount of maintenance. The surface may be cleaned with a soft, damp cloth.

Disconnect mains or battery supply before carrying out any maintenance or service work to the window and products connected to it and ensure that it cannot be reconnected unintentionally.