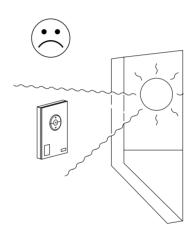

#### Safety

VELUX ACTIVE indoor climate control KIX 300 and mains cable are for indoor and dry environment use only.

Use only with the supplied mains cable.

VELUX ACTIVE indoor climate control can be used by persons (aged 8 years and above) with sufficient experience and knowledge if they have been given instruction concerning safe use and understand the hazards involved.