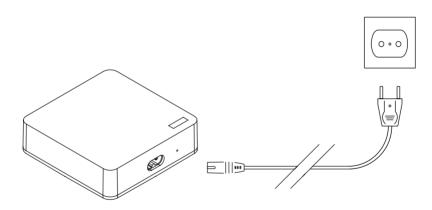

The only way to turn off the gateway (NXGO1E / NXGO1C) is to disconnect the mains cable. Ensure that the socket outlet is always easily accessible.

Electrical products must be disposed of in conformity with national regulations for electronic waste and not with household waste.