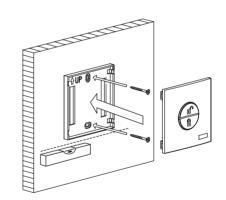

#### **Product**

Check that the gateway can operate the relevant products from the chosen position before final fixing.

VELUX ACTIVE indoor climate control is based on two-way RF (radio frequency) communication and marked with the symbol [→]. This symbol can be found on the data label Radio specifications: