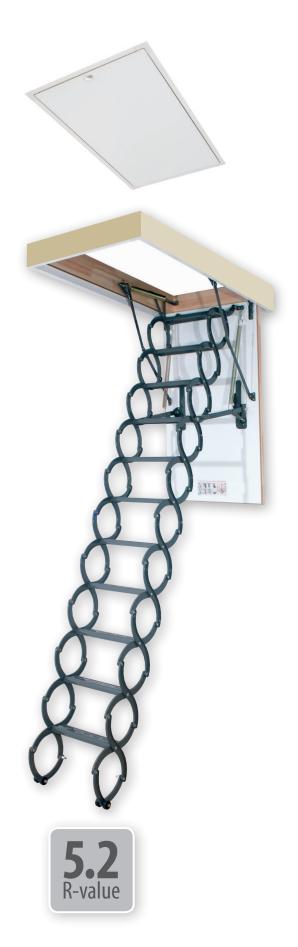

# I. APPLICATION

**LST** is an insulated scissor attic ladder designed to provide safe and easy access to non-inhabited spaces. It eliminates a need for installing more expensive and space consuming staircases. Insulated scissor model **LST** is recommended for garages, inside houses, projects with insulation requirements.

## **II. STRUCTURE**

| No. | Element              | Description                                                                                                                                                                                                       |  |  |  |  |  |  |
|-----|----------------------|-------------------------------------------------------------------------------------------------------------------------------------------------------------------------------------------------------------------|--|--|--|--|--|--|
| 1   | Hatch                | insulated, sandwich type, white<br>thickness: 1%".<br>thermal insulation thickness: 1%".<br>no lock — unloading mechanism automatically<br>presses the hatch to the box, opening with the<br>use of a control rod |  |  |  |  |  |  |
| 2   | Frame                | pinewood ladder box with metal trim and quick-installation brackets included.<br>height: <b>7%</b> "<br>gasket: 1 pcs                                                                                             |  |  |  |  |  |  |
| 3   | Ladder               | metal scissor ladder                                                                                                                                                                                              |  |  |  |  |  |  |
| 4   | Steps                | metal, equipped with anti-slip profile.<br>tread width: 31%"<br>length: 117%", 15",                                                                                                                               |  |  |  |  |  |  |
| 5   | Standard Accessories | control rod for opening the hatch<br>white metal trim<br>installation brackets                                                                                                                                    |  |  |  |  |  |  |

## **IV. TECHNICAL PARAMETERS**

| Maximum loading           | 300 lbs      |
|---------------------------|--------------|
| Heat transfer coefficient | R-value: 5.2 |