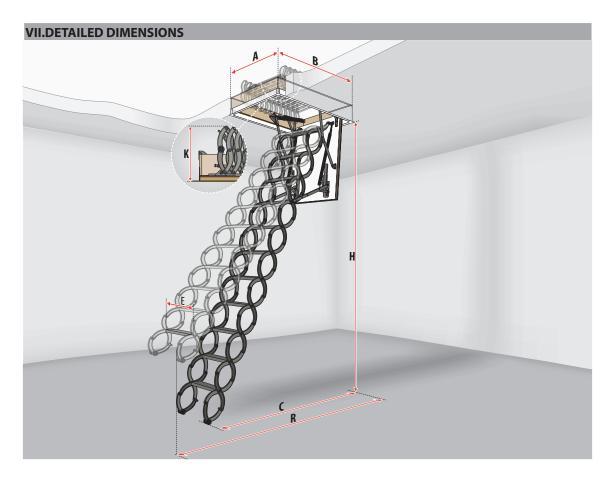

|                                         |             |               |                      |           |           |               |            |                                      | 1 s<br>rem                                | tep<br>oved | 1 addi<br>ste |     | 2 addit<br>stej |       |
|-----------------------------------------|-------------|---------------|----------------------|-----------|-----------|---------------|------------|--------------------------------------|-------------------------------------------|-------------|---------------|-----|-----------------|-------|
| LST                                     |             | 22½x31½       | 27½x31½              | 22½x47    | 25x47     | 22½x54        | 25x54      | 30 ½ x 54                            |                                           |             |               |     |                 |       |
| Manufacturer's part number              |             | 66875         | 66876                | 66820     | 66821     | 66822         | 66823      | 66877                                |                                           |             |               |     |                 |       |
| Ceiling height                          |             | 8'2¾" – 9'2¼" |                      |           |           |               |            | 7'6½" 8'2¾" 9'2¼" 9'10½ 9'10½ 10'10" |                                           |             |               |     |                 |       |
| Rough opening                           | AxB         | 22½″x31½″     | 27½″x31½″            | 22½″x47″  | 25″x47″   | 22½″x54″      | 25″x54″    | 30 ½″ x 54″                          |                                           |             |               |     |                 |       |
| Outside frame dimensions                |             | 22″x31¼″      | 27″x31¼″             | 22″x46%″  | 24½″x46%″ | 22"x53¾"      | 24½″x53¾″  | 30" x 53 3/4"                        | Ladder dimensions are equal to all sizes. |             |               |     |                 |       |
| Outside frame dimensions including trim |             | 24¾″x33¼″     | 291⁄8″x331⁄4″        | 24¾″x49″  | 26¾″x49″  | 24¾″x55¾″     | 26¾"x55¾"  | 31 7/8″ x 55 ¾″                      |                                           |             |               |     |                 | izes. |
| Internal frame dimensions               | 20½"x29¼"   | 251/8"x291/4" | 20½"x 44¾"           | 22%"x44¾" | 20½"x51%" | 227/8"x513/4" | 28" x 51 ¾ |                                      |                                           |             |               |     |                 |       |
| Projection                              | 59″         |               |                      |           |           |               | 55         | <sup>1</sup> / <sub>8</sub> " 63"    |                                           | 67″         |               |     |                 |       |
| Landing space                           | 57½" – 52¾" |               |                      |           |           |               | 531⁄8″     | 51%"                                 | 59″                                       | 571⁄8″      | 63″           | 59″ |                 |       |
| Folded ladder height K 15"              |             |               |                      |           |           |               |            |                                      |                                           |             |               |     |                 |       |
| Frame height                            |             |               | 75%"                 |           |           |               |            |                                      |                                           |             |               |     |                 |       |
| Step length                             | E           | 11%″          | 15″ 11½″ 15″         |           |           |               |            |                                      |                                           |             |               |     |                 |       |
| Step width                              |             | 31⁄8″         |                      |           |           |               |            |                                      |                                           |             |               |     |                 |       |
| Possibility of adding additional steps  | LSS-31      | LSS-38        | LSS-38 LSS-31 LSS-38 |           |           |               |            |                                      |                                           |             |               |     |                 |       |