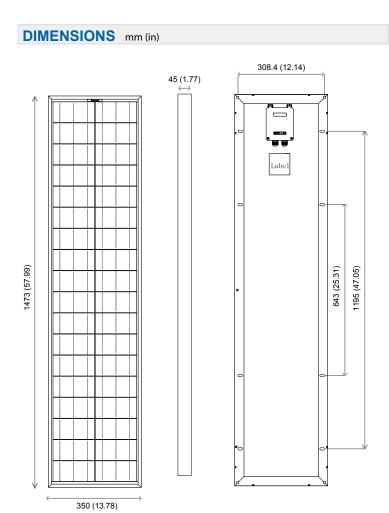

## MECHANICAL CHARACTERISTICS

Length: inches (mm) 57.99 (1473)
Width: inches (mm) 13.78 (350)
Thickness: inches (mm) 1.77 (45)
Weight: lbs (kg) 15.43 (7)