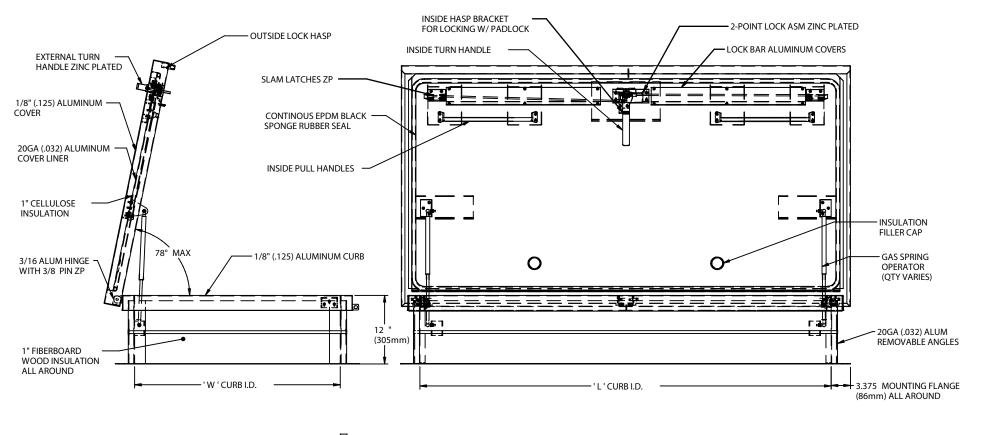

## **SERVICE STAIR ACCESS ROOF HATCH ALUMINUM**

905.428.2240

ASSEMBLY NOTE:
UNIT SHALL BE COMPLETELY ASSEMBLED AS SHOWN
AND SUPPLIED TO JOB READY FOR INSTALLATION

UNIT IS HINGED ON THE LONG SIDE

FINISH: MILL FINISH