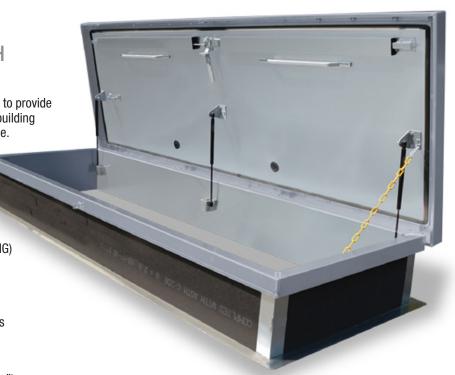

# Application

 Acudor Service Stair Roof Hatches are designed to provide convenient, economical access to the roof of a building from a full size staircase to perform maintenance.

### **Features RHG**

- Weather tight construction
- Convenient one-hand operation
- 12" high insulated curb
- Supports 40lbs./sq. ft. live load

### **RHG Specifications:**

- Cover: Double-skin construction ("in box type design") with 1" cellulose insulation and a continuous EPDM foam weather/draft seal gasket that is attached to the inside of cover to provide a flush, tight fit. Designed to support a live load of 40lbs./sq. ft., the cover is 14 gauge galvanized steel with a 22 gauge galvanized steel inside liner.
- Curb: 14 gauge galvanized steel with 1" thick fiberboard roof insulation at curb exterior. Curb is 12" high, with 3.375" wide bottom flange and pre-drilled mounting holes.

Hinge: Heavy duty galvanized steel pintle hinges with 3/8" pin

- Opening: Gas spring operators allow cover to open and close with ease. Inside pull handle allows for easy control when closing cover.
- Door Latch: Self latching, zinc plated outside T handle with stainless steel inside lock and lever assembly. Unit also has inside and outside padlock provisions.
- Finish: Material is prepared with an iron phosphate wash, followed by a rust inhibiting primer, and then a baked on polyester enamel paint.