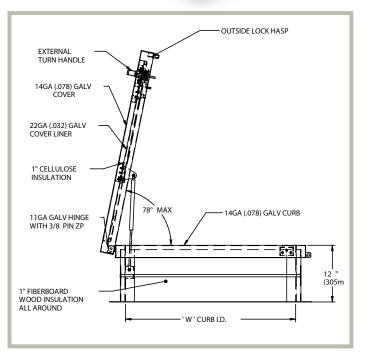

### **RHG Specifications:**

- Cover: Double-skin construction ("in box type design") with 1" cellulose insulation and a continuous EPDM foam weather/draft seal gasket that is attached to the inside of cover to provide a flush, tight fit. Designed to support a live load of 40lbs./sq. ft., the cover is 14 gauge galvanized steel with a 22 gauge galvanized steel inside liner.
- Curb: 14 gauge galvanized steel with 1" thick fiberboard roof insulation at curb exterior. Curb is 12" high, with 3.375" wide bottom flange and pre-drilled mounting holes.

Hinge: Heavy duty galvanized steel pintle hinges with 3/8" pin

- Opening: Gas spring operators allow cover to open and close with ease. Inside pull handle allows for easy control when closing cover.
- Door Latch: Self latching, zinc plated outside T handle with stainless steel inside lock and lever assembly. Unit also has inside and outside padlock provisions.
- Finish: Material is prepared with an iron phosphate wash, followed by a rust inhibiting primer, and then a baked on polyester enamel paint.