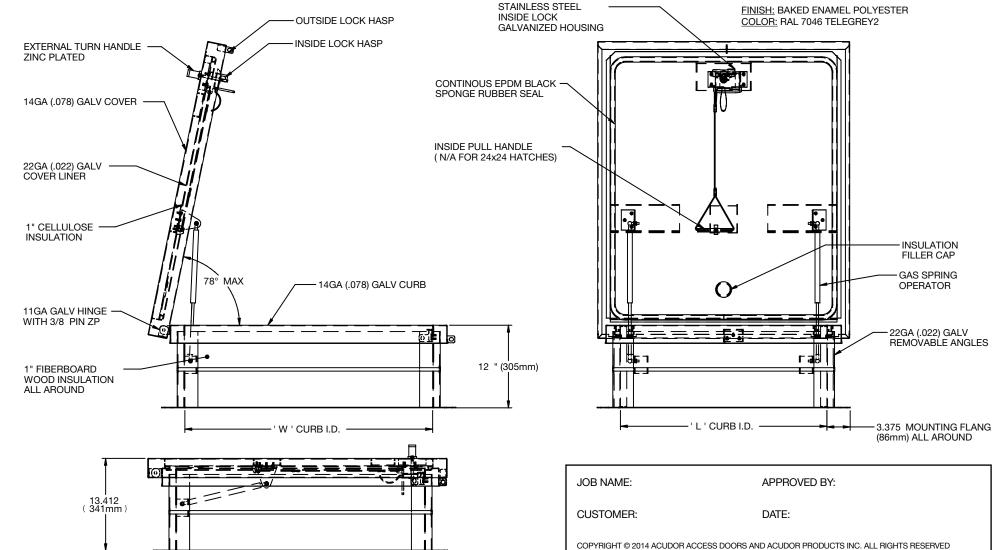

## **LADDER ACCESS ROOF HATCH GALVANIZED**

**ASSEMBLY NOTE:** UNIT SHALL BE COMPLETELY ASSEMBLED AS SHOWN AND SUPPLIED TO JOB READY FOR INSTALLATION UNIT IS HINGED ON THE SHORT SIDE FINISH: BAKED ENAMEL POLYESTER COLOR: RAL 7046 TELEGREY2 INSULATION FILLER CAP **GAS SPRING** 