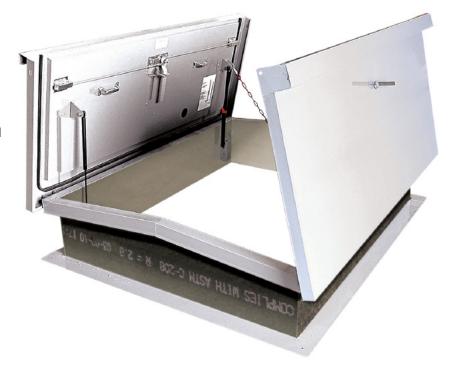

# RHA ALUMINUM EQUIPMENT ACCESS ROOF HATCH Double Leaf

### **Application**

 Acudor Equipment Access Roof Hatches are designed to provide convenient, economical access to the roof of a building where larger openings are required.

This opening allows for equipment to be installed or removed from a building through the roof.

### **Features RHA**

- Weather tight construction
- · Convenient one-hand operation
- 12" high insulated curb
- Supports 40lbs./sq. ft. live load