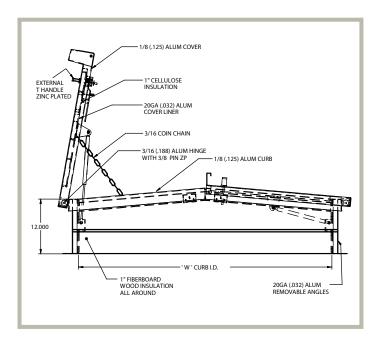

# **RHA Specifications:**

Cover: Double-skin construction ("in box type design") with 1" cellulose insulation and a continuous EPDM foam weather/draft seal gasket that is attached to the inside of cover to provide a flush, tight fit. Designed to support a live load of 40lbs./sq. ft., the cover is 1/8" thick aluminum with a 20 gauge aluminum inside liner.

Curb: 1/8" thick aluminum with 1" thick fiberboard roof insulation at curb exterior. Curb is 12" high, with 3.375" wide bottom flange and pre-drilled mounting holes.

Hinge: Heavy duty Aluminum pintle hinges with 3/8" pin Opening: Gas spring operators allow cover to open and close with ease. Inside pull handle allows for easy control when closing cover.

Door Latch: Self latching, zinc plated outside T handle with stainless steel inside lock and lever assembly.
Unit also has inside and outside padlock provisions.
Finish: Mill finish.

.....