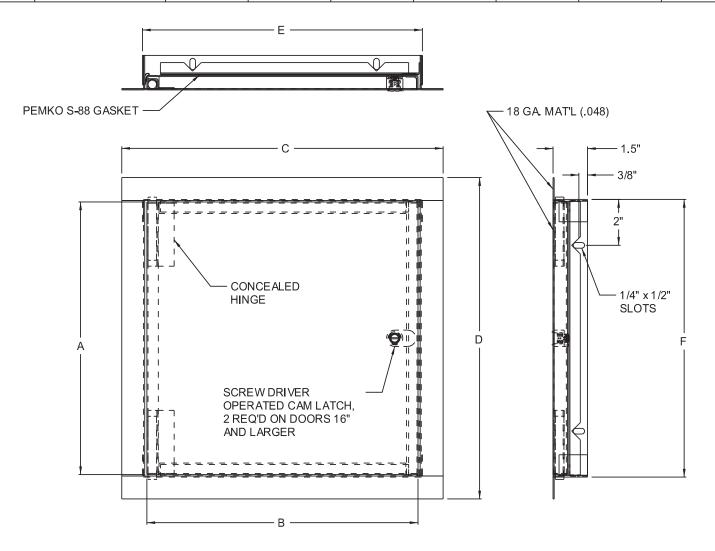

## **GASKETED FLUSH MOUNT**

| QTY. | NOMINAL SIZE        | А            | В            | C           | D           | E           | F           | LATCH |
|------|---------------------|--------------|--------------|-------------|-------------|-------------|-------------|-------|
|      | 8 x 8 (203 x 203)   | 7.875 (200)  | 7.843 (200)  | 10.00 (254) | 10.00 (254) | 8.19 (208)  | 8.09 (205)  | 1     |
|      | 12 x 12 (305 x 305) | 11.875 (302) | 11.843 (301) | 14.00 (355) | 14.00 (355) | 12.19 (310) | 12.09 (307) | 1     |
|      | 16 x 16 (406 x 406) | 15.875 (403) | 15.843 (402) | 18.00 (457) | 18.00 (457) | 16.19 (411) | 16.09 (409) | 2     |
|      | 18 x 18 (457 x 457) | 17.875 (454) | 17.843 (453) | 20.00 (508) | 20.00 (508) | 18.19 (462) | 18.09 (459) | 2     |
|      | 24 x 24 (610 x 610) | 23.875 (606) | 23.843 (605) | 26.00 (660) | 26.00 (660) | 24.19 (614) | 24.09 (612) | 2     |
|      | 24 x 36 (610 x 914) | 35.875 (911) | 23.843 (605) | 26.00 (660) | 38.00 (965) | 24.19 (614) | 36.09 (917) | 2     |
|      |                     |              |              |             |             |             |             |       |
|      |                     |              |              |             |             |             |             |       |

STANDARD FEATURES: SCREW DRIVER OPERATED CAM LATCH,
CARBON STEEL, PRIME COAT BAKED ENAMEL FINISH

|          | LOCK TYPE              |
|----------|------------------------|
|          | CYLINDER LOCK & KEY    |
| Ħ        | ALLEN HEAD CAM LATCH   |
|          | SPANNER HEAD CAM LATCH |
|          | THUMB TURN LATCH       |
| $\sqcap$ | OTHER                  |