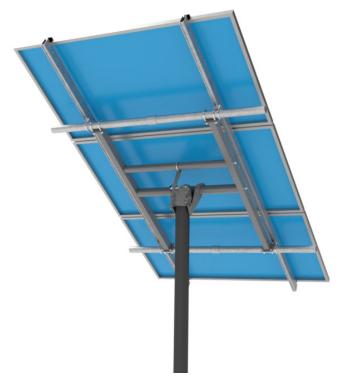

## TTP-A-3 3 MODULE POLE TOP MOUNT

## Mount three modules with a total area of 75 square feet or less on a 4-IN Schedule 40 or 80 pole

- Fits any module up to 43 inches wide with frames 30 to 40 mm deep\*
- Mounts on 4-IN Schedule-40 or Schedule-80 steel vertical post (user-supplied)
- TTP-A-3 requires 2 sections of Schedule-40 pipe. (Purchase locally or order TP-PIPEKIT-SD4)
- No complex sizing documents or need to send module data sheets when ordering
- Heavy-Duty Steel structure and Tamarack 3.1 aluminum module mounting rails
- 10° to 60° tilt angle
- UPS Shippable total shipping weight is 170 pounds in 4 boxes
- Engineered for up to 160 mph wind speed and 200 psf snow load
- Site-specific engineering for permit packages is available (extra fee)