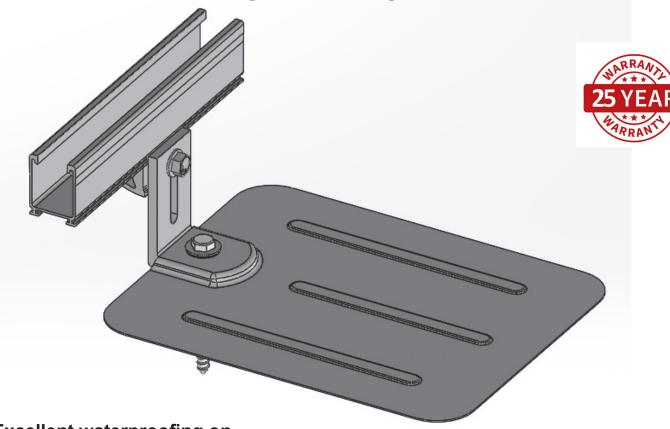

## Composition Shingle Flashing for the L-Foot Mount

Excellent waterproofing on composition/asphalt shingle roofs at an economical price.

Black painted aluminum looks great on any roof

8-inch x 10-inch size with rounded corners will easily slide under shingles

Raised section diverts water around L-Foot

Stainless-steel 5/16 x 4-inch lag bolts and sealing washers are included

25-year warranty; 50-year expected life

Meets or exceeds roofing industry best practice

Fast, simple one-bolt installation

Sold in 2 package quantities:

Box of 8 Flashings - 89792

Box of 12 Flashings - 89358

L-foot and rail are NOT included with flashing