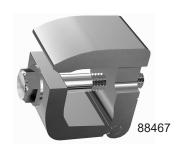

### **Ground Lug**

Use one per module row to ground rail with bare 6 to 10 AWG copper wire.

4 Ground Lugs included.