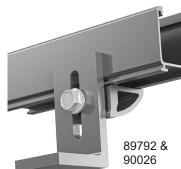

#### **Rail Mount and L-Foot**

Quickly and securely mount the rail from either side, to Tamarack composition shingle flashings, S-5! metal roof clamps or any roof attachment that uses a 5/16 inch bolt. **16 mounts and L-feet included**.