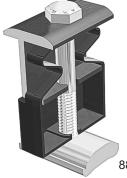

## **5050 Clamp**

One clamp can be used as a mid-clamp or an end-clamp on modules with 30 mm to 40 mm frame height.

20 clamps included.