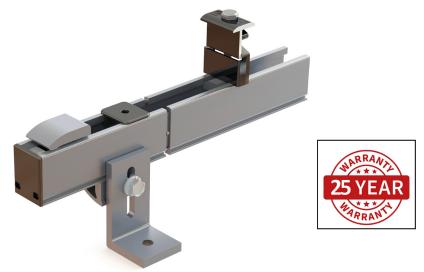

#### **Rail Mount and L-Foot**

Quickly and securely mount the rail from either side, to Tamarack composition shingle flashings, S-5! metal roof clamps or any roof attachment that uses a 5/16 inch bolt. **16 mounts and L-feet included**.