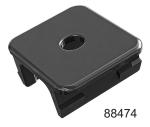

### **Push-On End Cap**

Caps give the rail system a finished look while allowing drainage. **8 caps included.** 