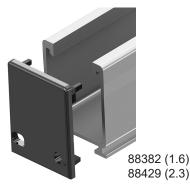

### **Push-On End Cap**

Caps give the rail system a finished look while allowing drainage. **8 caps included.** 