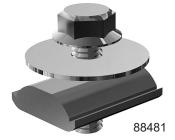

#### **Rail Mount and L-Foot**

Quickly and securely mount the rail from either side, to Tamarack composition shingle flashings, S-5! metal roof clamps or any roof attachment that uses a 5/16 inch bolt. **16 mounts and L-feet included**.