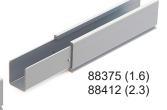

# Tamarack Flush Mount 93-inch Rail Kit Install Eight PV Modules

**Black Coated Rails** 

Attractive low-profile mounting of up to eight modules with four-foot roof attachment spacing. Certified for up to 180 MPH wind speed and 120 PSF snow load. Eight 93-inch rails included. Two rail heights available - 1.6-inch or 2.3-inch.