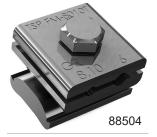

## **5050 Clamp**

One clamp can be used as a mid-clamp or an end-clamp on modules with 30 mm to 40 mm frame height.

20 clamps included.