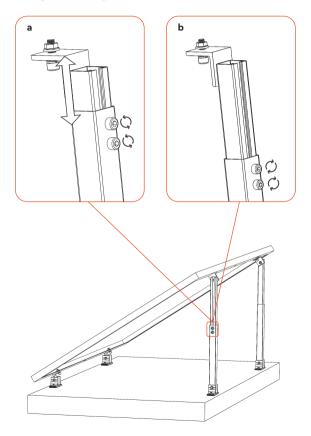

Follow image a, loosen both bolts can adjust the length of rear leg, to adjust angle; after that, follow image b, tighten up both bolts to fix the length of rear leg.

Installation of the brackets is completed.