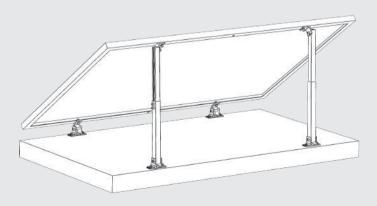

Follow image a, loosen both bolts can adjust the length of rear leg, to adjust angle; after that, follow image b, tighten up both bolts to fix the length of rear leg.

Installation of the brackets is completed.