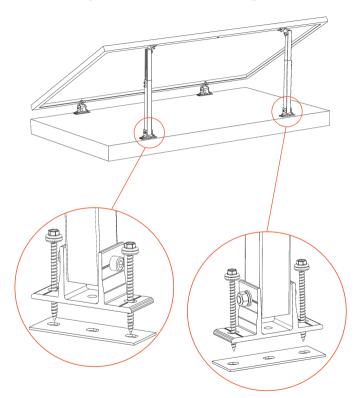

Follow image: use pre-assembled M8 bolt to lock top of adjustable rear leg (the side includes aluminum angular) and panel;

Settle the distance between front and rear leg according to the actual angle, follow image: use ST6.3\*80mm screw to lock both base of rear leg and rubber washer to surface of ground;