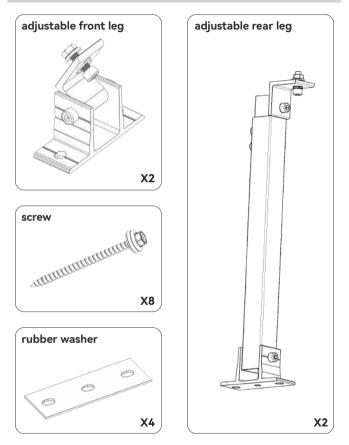

# User Manual Adjustable Solar Panel Tilt Mount



MODEL: RS-TM4 / RS-TM6

## **COMPONENTS LIST**



## **INSTALLATION STEPS**

#### Step 1

Follow image: use the pre-assembled bolt to install both adjustable front legs to the frame of panel;



Follow image: aligning rubber washers then underlay the adjustable front leg, use 2pcs ST6.3\*80mm screw to lock adjustable front leg on the surface of ground;



Follow image: use pre-assembled M8 bolt to lock top of adjustable rear leg (the side includes aluminum angular) and panel;



Settle the distance between front and rear leg according to the actual angle, follow image: use ST6.3\*80mm screw to lock both base of rear leg and rubber washer to surface of ground;



Follow image a, loosen both bolts can adjust the length of rear leg, to adjust angle; after that, follow image b, tighten up both bolts to fix the length of rear leg.



Install