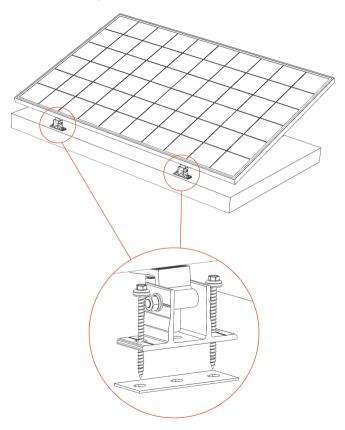

#### Step 1

Follow image: use the pre-assembled bolt to install both adjustable front legs to the frame of panel;

Follow image: aligning rubber washers then underlay the adjustable front leg, use 2pcs ST6.3\*80mm screw to lock adjustable front leg on the surface of ground;