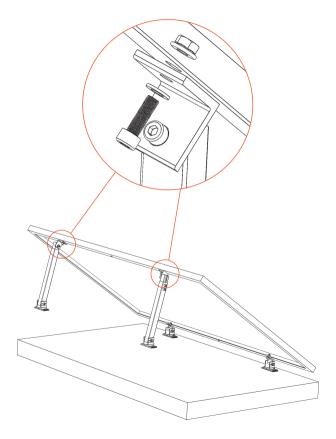

#### Step 1

Follow image: use the pre-assembled bolt to install both adjustable front legs to the frame of panel;

Follow image: aligning rubber washers then underlay the adjustable front leg, use 2pcs ST6.3\*80mm screw to lock adjustable front leg on the surface of ground;