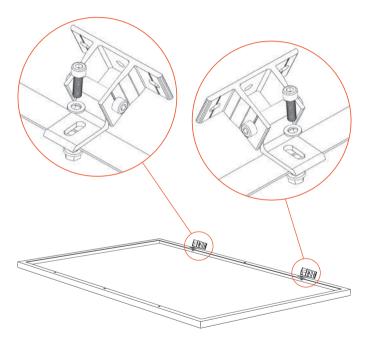

#### Step 1

Follow image: use the pre-assembled bolt to install both adjustable front legs to the frame of panel;

Follow image: aligning rubber washers then underlay the adjustable front leg, use 2pcs ST6.3\*80mm screw to lock adjustable front leg on the surface of ground;