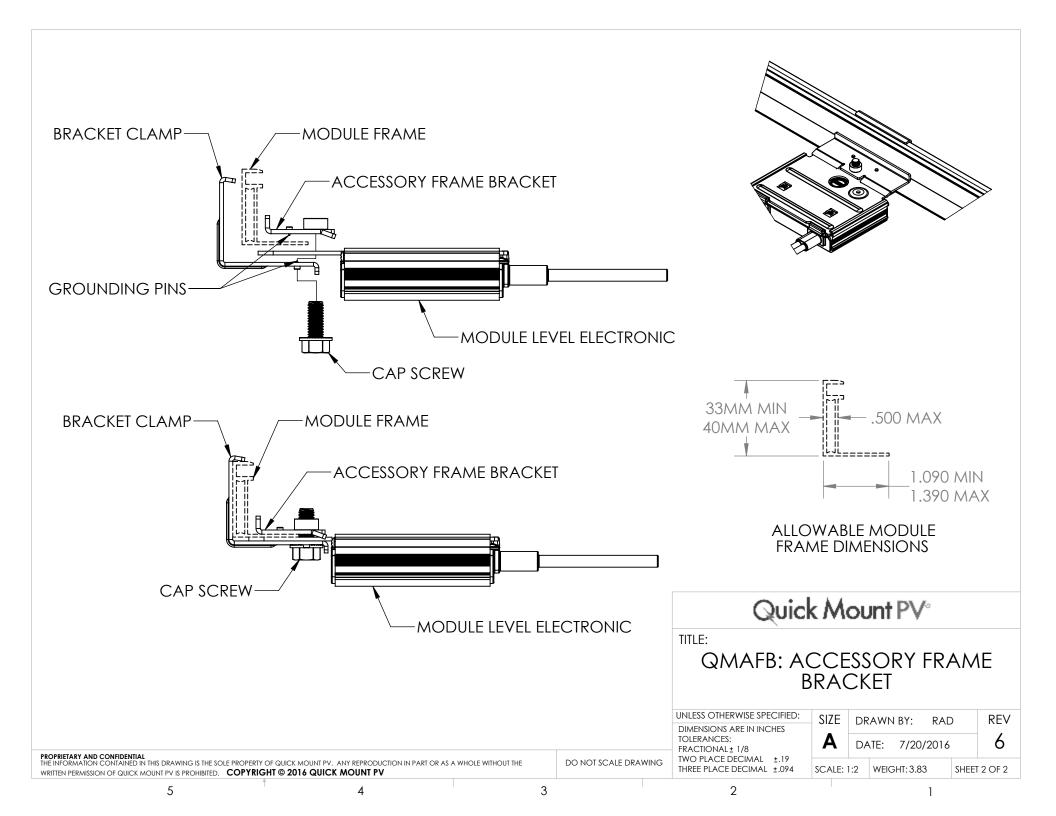

## Quick Mount PV°

TITLE:

QMAFB: ACCESSORY FRAME **BRACKET** 

UNLESS OTHERWISE SPECIFIED: DIMENSIONS ARE IN INCHES TOLERANCES: FRACTIONAL± 1/8 TWO PLACE DECIMAL ±.19 THREE PLACE DECIMAL ±.094

SIZE DRAWN BY: REV RAD 6 DATE: 7/20/2016 SCALE: 2:3 WEIGHT: 3.83