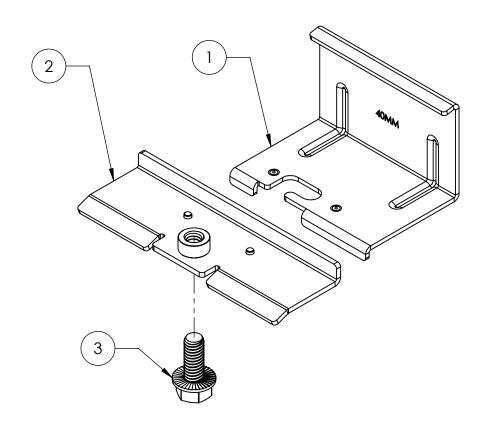

| ITEM<br>NO. | DESCRIPTION                                                           | QTY. |
|-------------|-----------------------------------------------------------------------|------|
| 1           | ACCESSORY FRAME CLAMP, 40MM, 5005-H34, BRONZE                         | 1    |
| 2           | ACCESSORY FRAME BRACKET, 5052-H32, MILL                               | 1    |
| 3           | CAP SCREW, SERRATED FLANGE, HEX HEAD, 5/16"-18 X 3/4", UNC-2A, 18-8SS | 1    |

ITEM 1: AVAILABLE IN 33MM, 35MM AND 40MM VERSIONS IN MILL AND BRONZE FINISHES