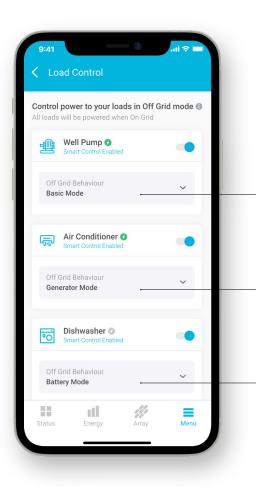

### Improves affordability.

Shed excess solar energy while off grid, eliminating restrictions on battery size for legacy microinverters and making batteries more affordable.

Choose from three load control modes for flexibility, or manually control loads from the Enphase App.

### **Basic Mode**

Appliances selected in the app will simply be turned off during an outage.

#### **Generator Mode**

Appliances will be turned off to conserve energy if generator isn't running.

### **Battery Mode**

Appliances will turn on or off depending on the specific battery SOC.

© 2021 Enphase Energy. All rights reserved. Enphase, the Enphase logo, and other trademarks or service names are the trademarks of Enphase Energy, Inc.