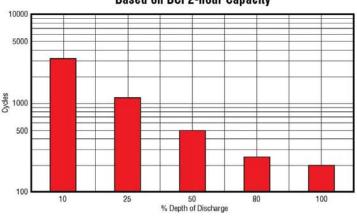

## AGM Cycle Life vs Depth of Discharge at +25°C (77°F) Based on BCI 2-hour Capacity