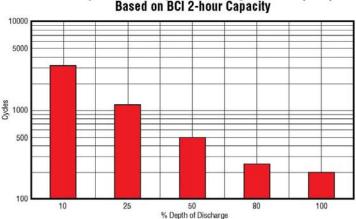

*SPECIFICATIONS**

Nominal Voltage (V) 12V

Capacity at C/100 100Ah

Capacity at C/20 92Ah

Weight 63 lbs. (29 kg)

Plate Alloy Lead Calcium

**Posts** Forged Terminals & Bushings

Container/Cover Polypropylene

**Operating Temperature Range** 

-40°F (-40°C) - 140°F (60°C)

## For Charging Parameters please refer to www.mkbattery.com

Click on Technical Data, then on Photovoltaic Charging Parameters in the PV/Solar section

Vent Self-sealing

**Terminal** B (T876)



Rated non-spillable by ICAO, IATA and DOT

Made in the U.S.A. by East Penn Manufacturing Co., Inc.

Distributed by:

#### Valve-Regulated, Absorbed Glass Mat Technology



## **DIMENSIONS**

Inches (mm)

Length 12.83 (326 mm)

Width 6.56 (167 mm)

Height 9.30 (236 mm)

## AGM Cycle Life vs Depth of Discharge at +25°C (77°F)



## **MK Battery**

1631 South Sinclair Street • Anaheim, California 92806

Toll Free: 800-372-9253 ● Fax: 714-937-0818 ● E-mail: sales@mkbattery.com